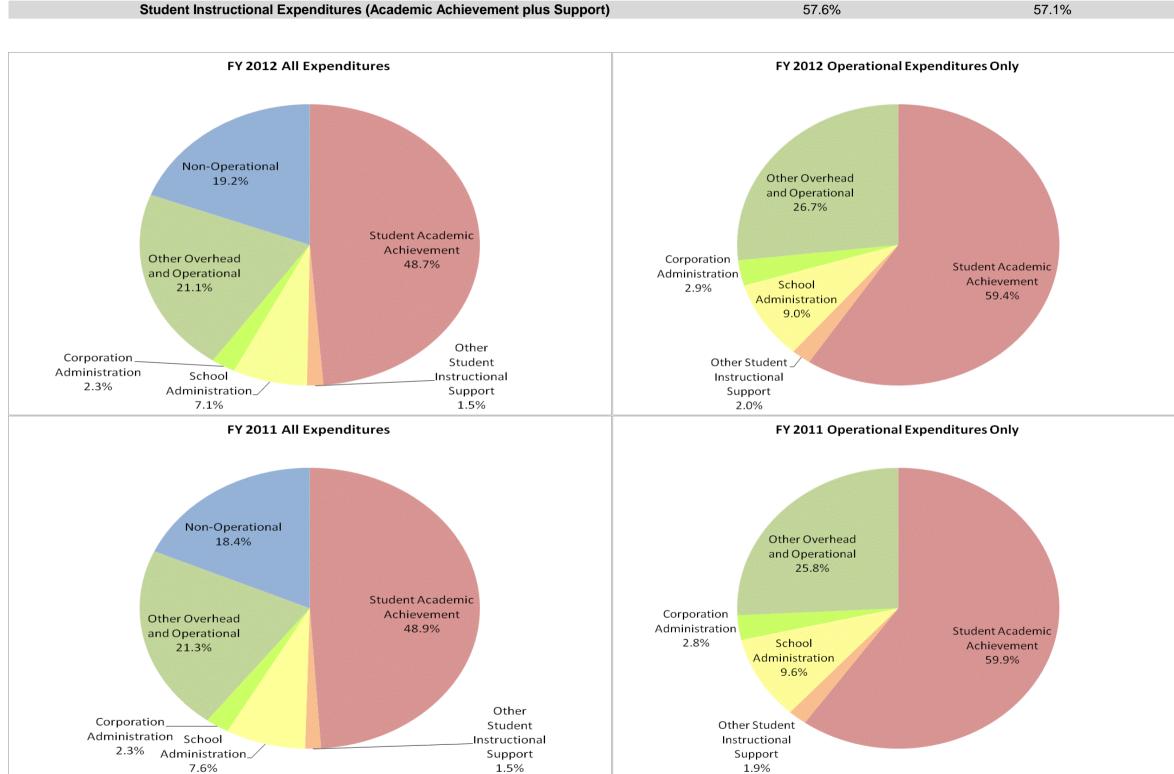

#### School Corporation Expenditures by Expenditure Type Biannual Financial Report Data July 2011 - June 2012 Northwestern School Corp (3470)

|                                | FY06 % of Total |       | FY09 % of Total |       | F            | FY11 % of Total |              | FY12 % of Total |  |
|--------------------------------|-----------------|-------|-----------------|-------|--------------|-----------------|--------------|-----------------|--|
| Student Instructional Category | FY 2006         | Exp   | FY 2009         | Exp   | FY 2011      | Exp             | FY 2012      | Exp             |  |
| Student Academic Achievement   | \$8,844,455     | 51.1% | \$8,686,722     | 48.4% | \$8,392,385  | 48.9%           | \$8,353,172  | 48.7%           |  |
| Student Instructional Support  | \$1,119,378     | 6.5%  | \$1,572,934     | 8.8%  | \$1,563,554  | 9.1%            | \$1,482,058  | 8.6%            |  |
| Overhead and Operational       | \$3,637,501     | 21.0% | \$4,115,695     | 22.9% | \$4,044,515  | 23.6%           | \$4,016,481  | 23.4%           |  |
| Nonoperational                 | \$3,699,504     | 21.4% | \$3,588,958     | 20.0% | \$3,147,427  | 18.4%           | \$3,293,753  | 19.2%           |  |
| Grand Total                    | \$17,300,839    |       | \$17,964,309    |       | \$17,147,882 |                 | \$17,145,464 |                 |  |

# **FY 20**

| 006 | FY 2009 | FY 2011 | FY 2012 |
|-----|---------|---------|---------|
| 6%  | 57.1%   | 58.1%   | 57.4%   |